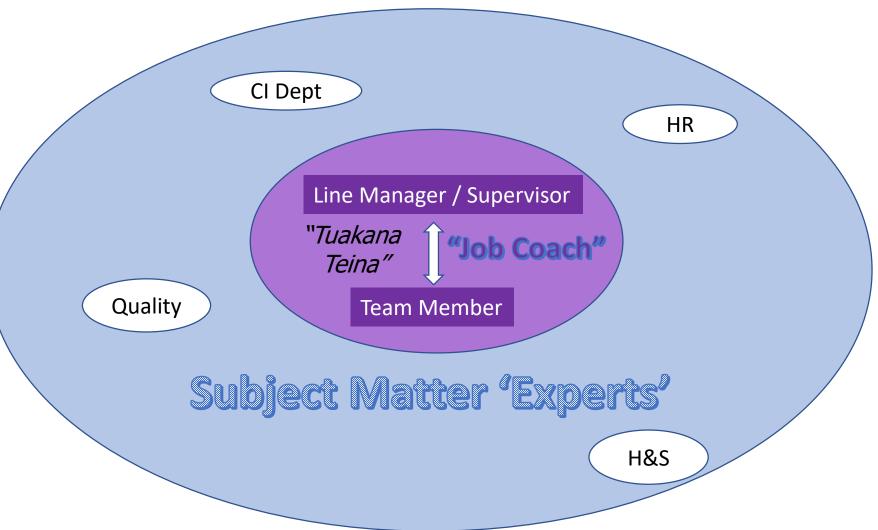

### 1, Leader as Coach

"A way to lead, develop and manage your people"

## 1, Leader as Coach

"A way to lead, develop and manage your people"

## 4, The Coach Teaches the Patterns

"A way to lead, develop and manage your people"