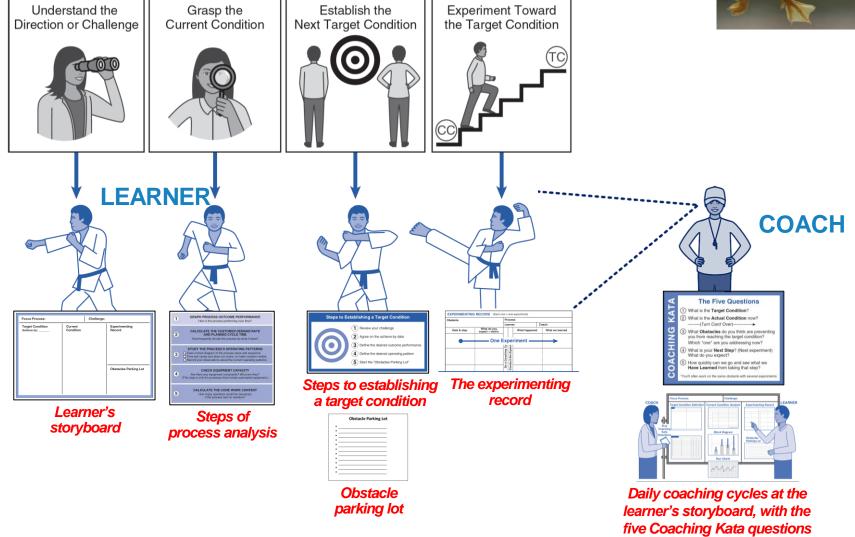

## 4, The Coach Teaches the Patterns

"A way to lead, develop and manage your people"