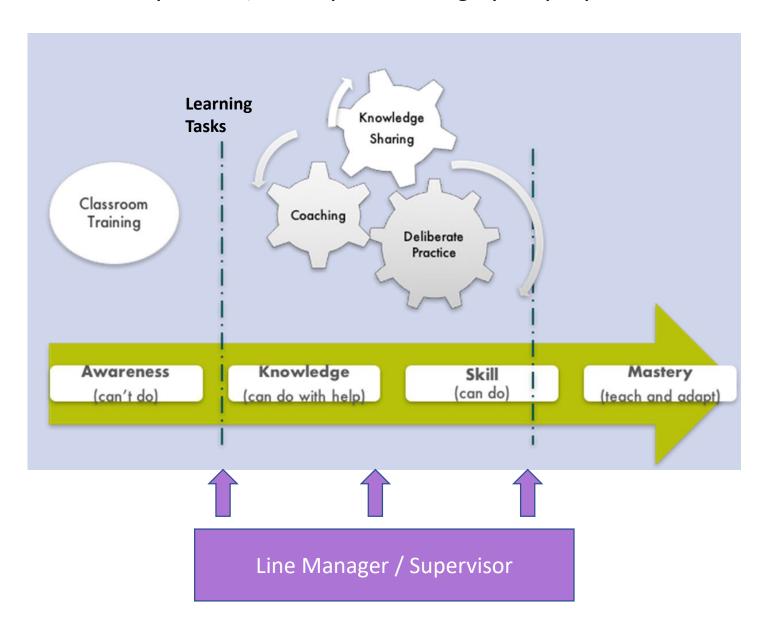

### 1, Leader as Coach

"A way to lead, develop and manage your people"

## 1, Leader as Coach

"A way to lead, develop and manage your people"