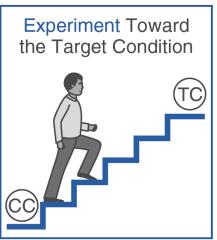

# Getting Started- Keep it Simple and "Doomed to Succeed"

This is the pattern of scientific thinking we are trying to teach